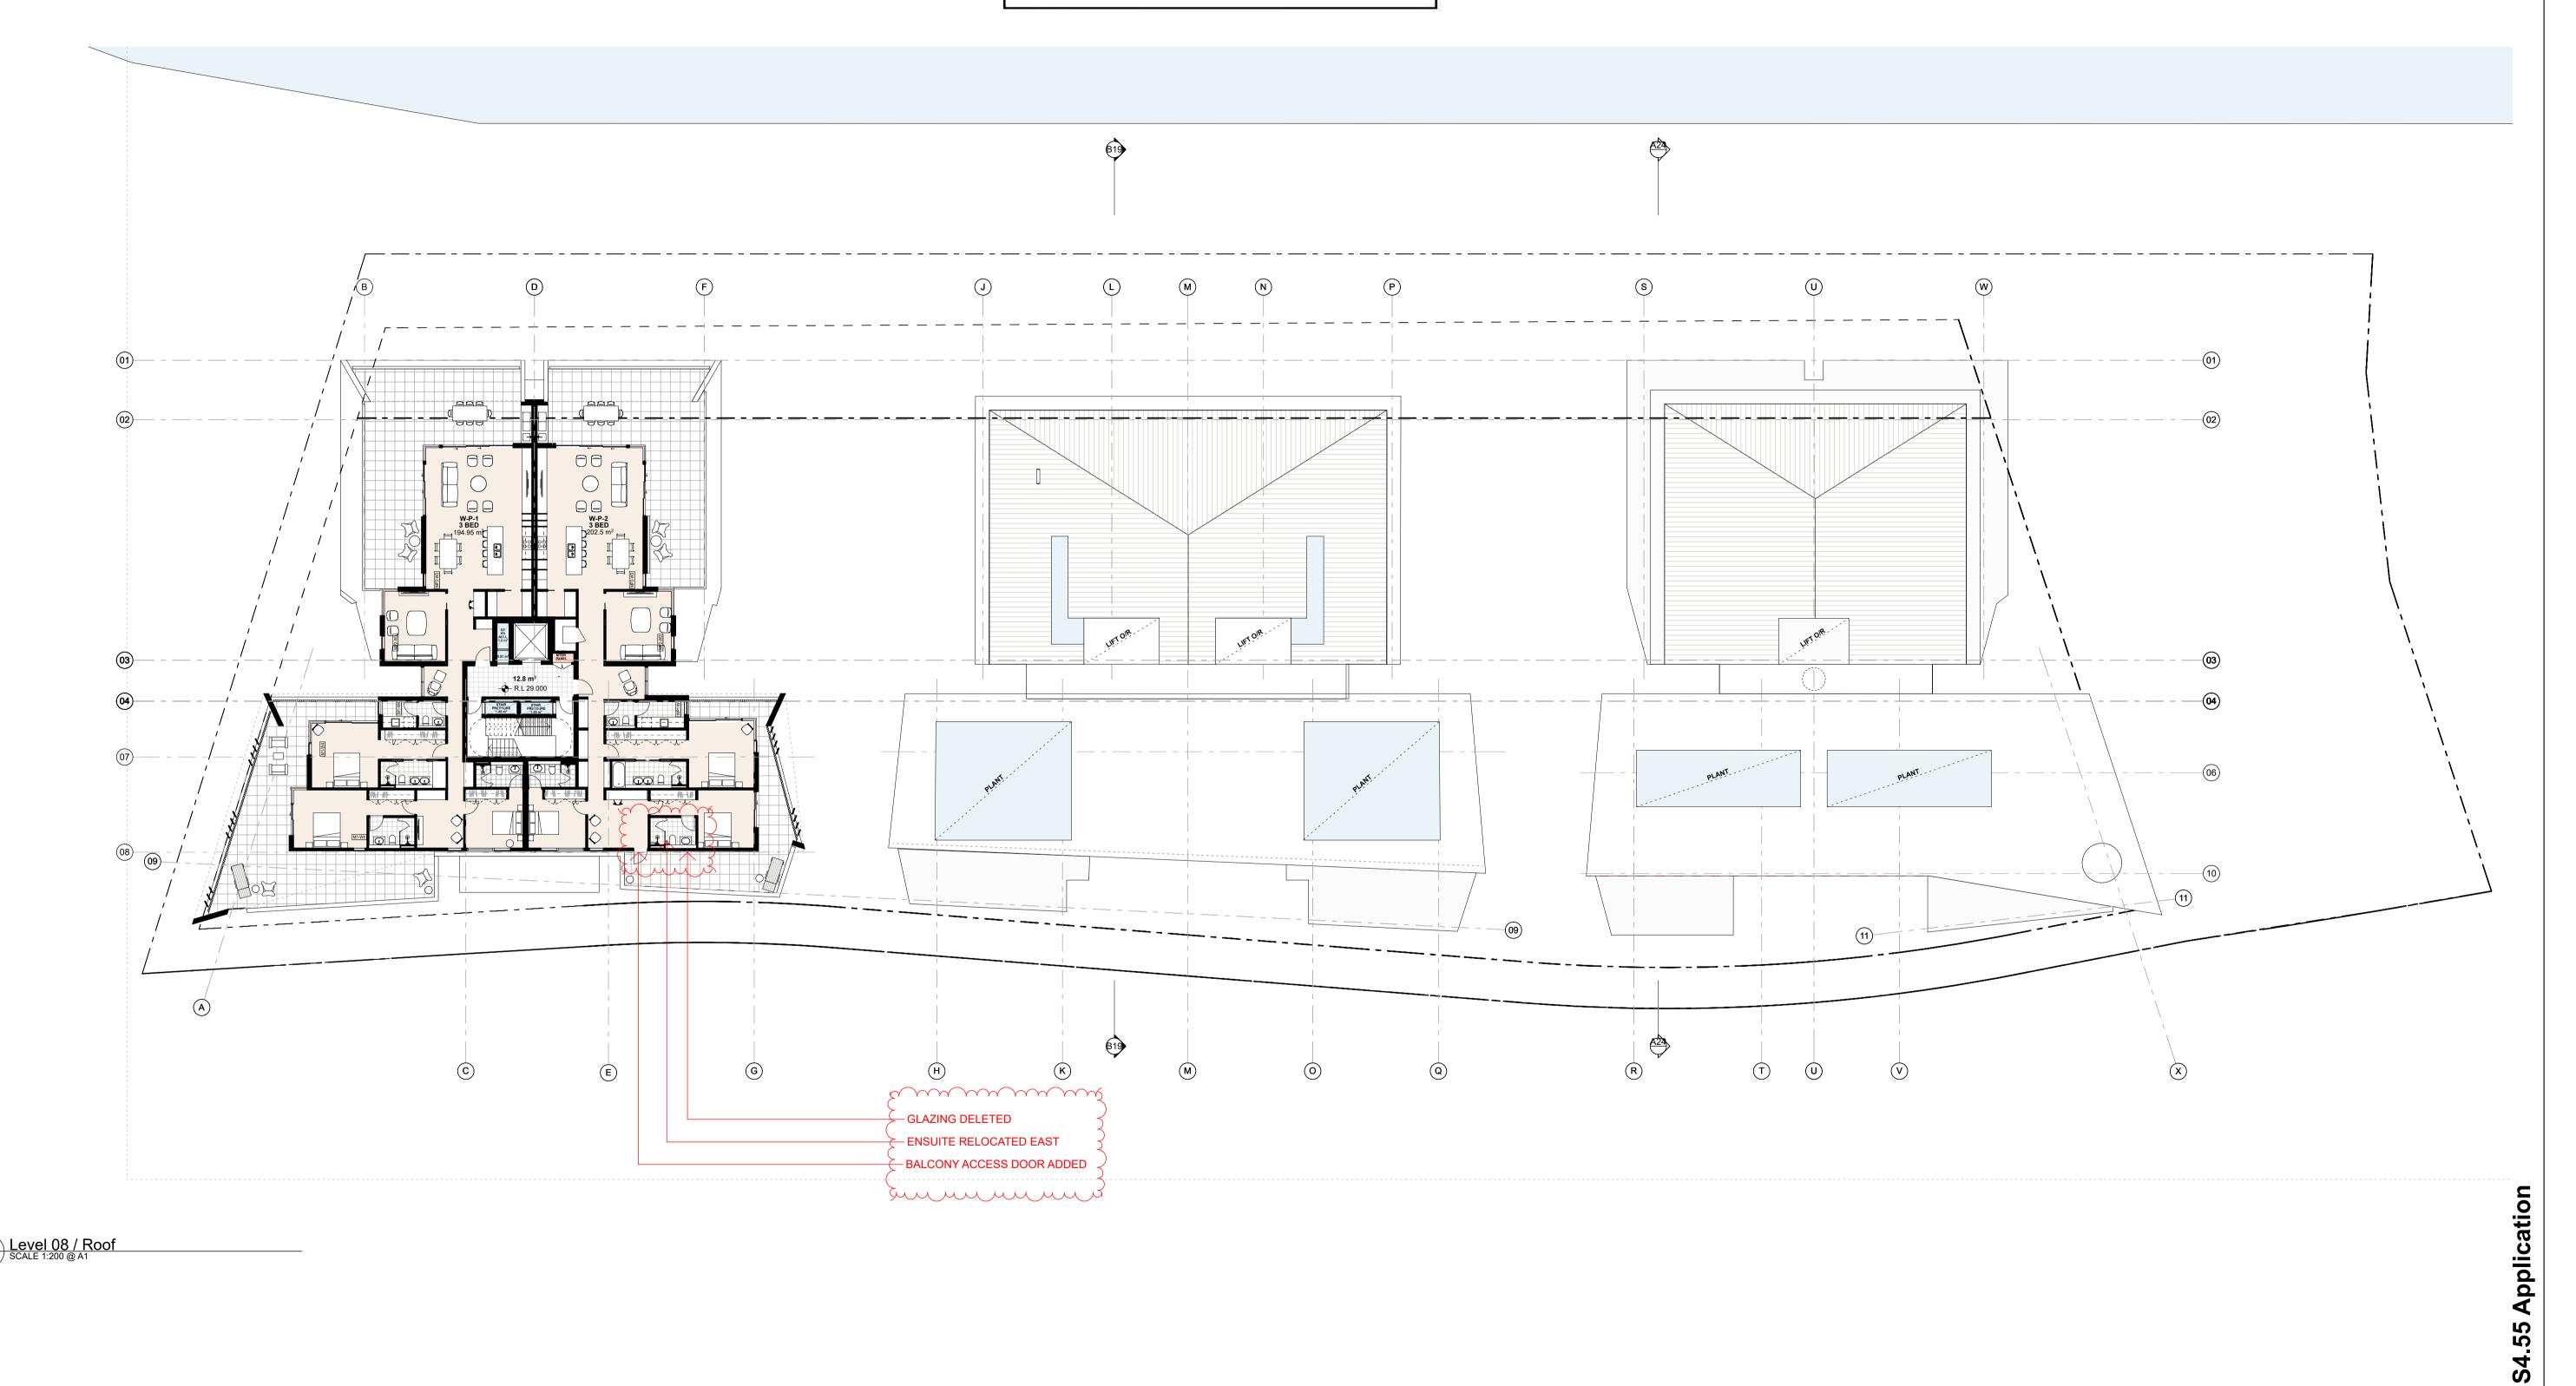

| <b>Plans</b>    |
|-----------------|
| Level 08 / Roof |

|                                                                                                                                                                                                                                                                                                                                    | drawing scale ——— | — drawn — | verified | date      |
|------------------------------------------------------------------------------------------------------------------------------------------------------------------------------------------------------------------------------------------------------------------------------------------------------------------------------------|-------------------|-----------|----------|-----------|
|                                                                                                                                                                                                                                                                                                                                    | Refer to Drawing  | JB        | SC       | 19/5/2023 |
|                                                                                                                                                                                                                                                                                                                                    | project #         | — drawing | #        | issue     |
|                                                                                                                                                                                                                                                                                                                                    | 18122             | DA        | -111     | Р         |
| this document is the copyright of CKDS Architecture PTY LTD / Hill Thalis check and verify all dimensions on site. refer any dicrepancies to the designer before proceeding with the work. do not scale drawings manually or electronically, drawing shall not be used for construction until issued for construction by designer. |                   |           |          | the work. |

S4.55 Application