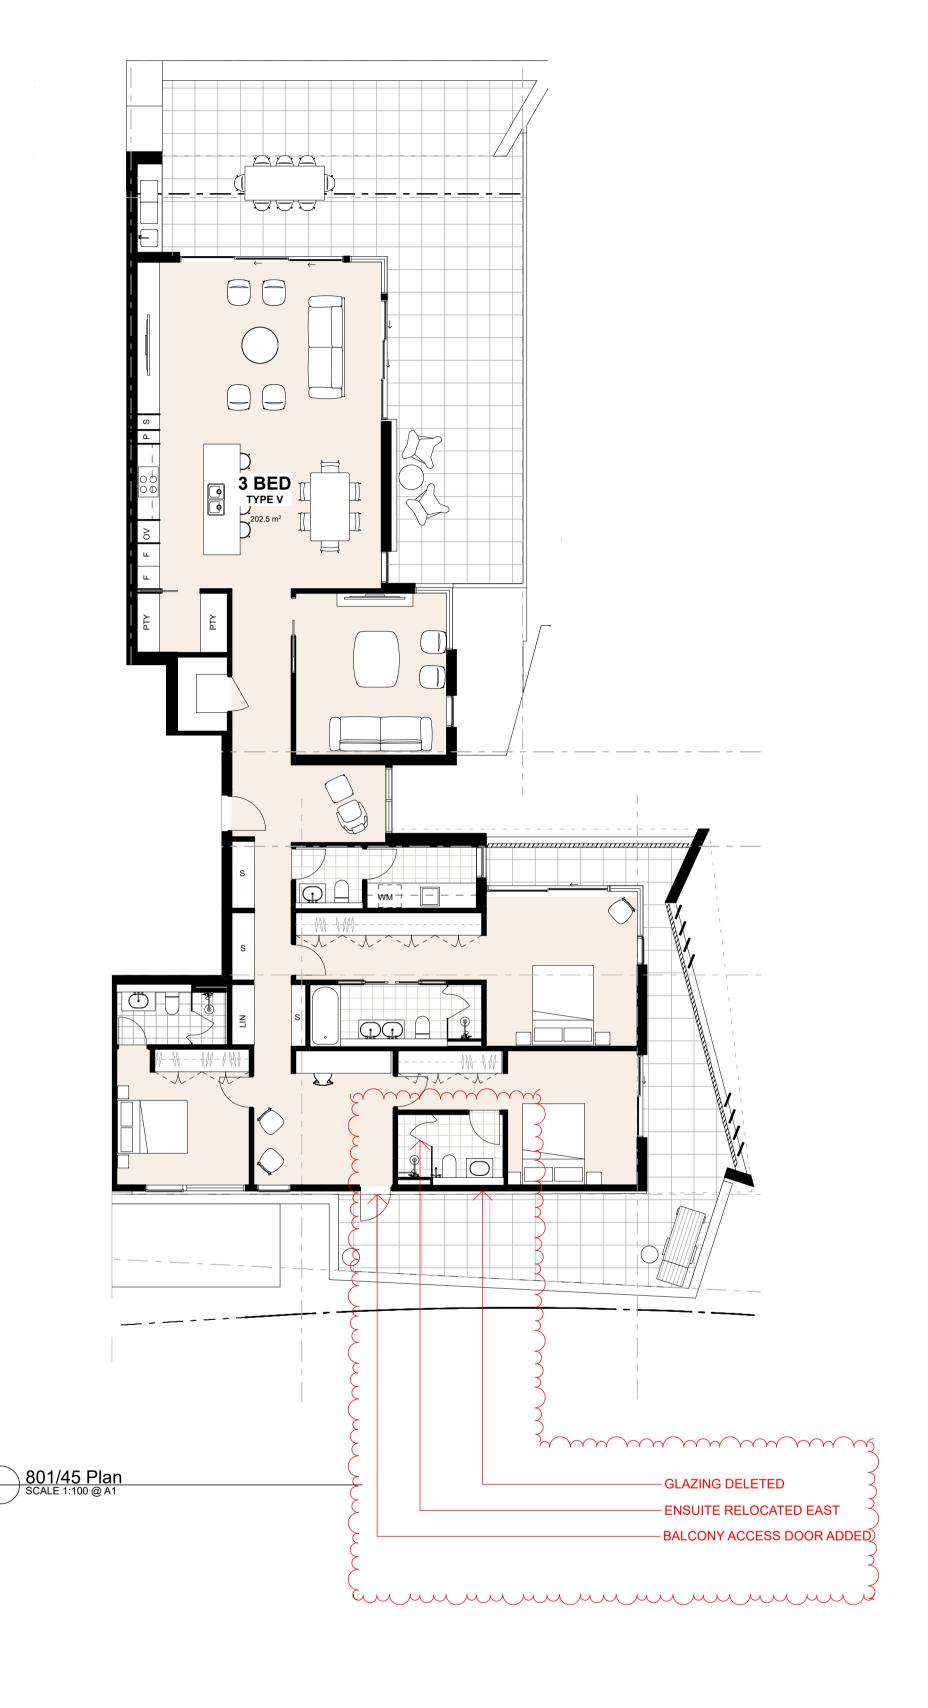

Typical Unit Plans
Typical Unit Plans

| drawing scale                                                                                                                                                                                                                                                                                                                       | - drawn       | - verified | — date ——— |  |  |  |
|-------------------------------------------------------------------------------------------------------------------------------------------------------------------------------------------------------------------------------------------------------------------------------------------------------------------------------------|---------------|------------|------------|--|--|--|
| Refer to Drawing                                                                                                                                                                                                                                                                                                                    | JB            | SC         | 19/5/2023  |  |  |  |
| - project #                                                                                                                                                                                                                                                                                                                         | - drawing # - | 206        | B          |  |  |  |
| this document is the copyright of CKDS Architecture PTY LTD / Hill Thalis check and verify all dimensions on site.  refer any dicrepancies to the designer before proceeding with the work. do not scale drawings manually or electronically. drawing shall not be used for construction until issued for construction by designer. |               |            |            |  |  |  |

S4.55 Application